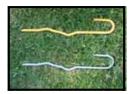

Custom Sizes Available. Minimum \$50 charge.

GROWCOVCUST 28¢/sf

SOD STAPLES For Typar® recommended every 1-3' with edges wrapped around 3/8" rebar; for protected areas every 3' for Typar®. 5' for Turf Defender®. F.O.B., NJ

| Box of 1000, 1" x 6" Long U-Shaped                                  | SS-BOX        | 40 lbs. | \$85       |
|---------------------------------------------------------------------|---------------|---------|------------|
| Package of 100, 1" x 6" Long U-Shaped                               | SS-PACK100    | 5 lbs.  | \$30       |
| Package of 25, 1" x 6" Long U-Shaped                                | SS-PACK25     | 2 lbs.  | \$15       |
| <u>J-STAKES</u> , 1-1/2" x 6", F.O.B. FL                            | JSTAKE        |         | \$1.50     |
| Pack of 15                                                          | JS15          |         | \$20       |
| Pack of 30                                                          | JS30          |         | \$40       |
| Pack of 115                                                         | JS115         |         | \$95       |
| HEAVY-DUTY SOD STAPLES                                              |               |         |            |
| Box of 500, 2" x 7" Long U-Shaped, F.O.B., NC                       | HD-SS-500     |         | \$100      |
| HEAVY-DUTY 9" CANDY CANE SHAPED KINKED STEEL STAKES                 |               |         |            |
| Strongest for use thru Turf Defender® grommets every 5'. F.O.B., PA | CC-STAKES     |         | \$1.10/ea. |
| Powder Coated Safety Yellow                                         | CC-STAKES-YPC |         | \$1.85/ea. |
|                                                                     |               |         |            |