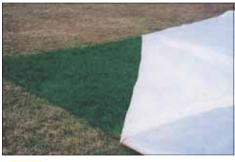

Custom Sizes Available. Minimum \$50 charge.

GROWCOVCUST 28¢/sf

SOD STAPLES For Typar® recommended every 1-3' with edges wrapped around 3/8" rebar; for protected areas every 3' for Typar®. 5' for Turf Defender®. F.O.B., NJ

| Box of 1000, 1" x 6" Long U-Shaped                                  | SS-BOX        | 40 lbs. | \$85       |
|---------------------------------------------------------------------|---------------|---------|------------|
| Package of 100, 1" x 6" Long U-Shaped                               | SS-PACK100    | 5 lbs.  | \$30       |
| Package of 25, 1" x 6" Long U-Shaped                                | SS-PACK25     | 2 lbs.  | \$15       |
| <u>J-STAKES</u> , 1-1/2" x 6", F.O.B. FL                            | JSTAKE        |         | \$1.50     |
| Pack of 15                                                          | JS15          |         | \$20       |
| Pack of 30                                                          | JS30          |         | \$40       |
| Pack of 115                                                         | JS115         |         | \$95       |
| HEAVY-DUTY SOD STAPLES                                              |               |         |            |
| Box of 500, 2" x 7" Long U-Shaped, F.O.B., NC                       | HD-SS-500     |         | \$100      |
| HEAVY-DUTY 9" CANDY CANE SHAPED KINKED STEEL STAKES                 |               |         |            |
| Strongest for use thru Turf Defender® grommets every 5'. F.O.B., PA | CC-STAKES     |         | \$1.10/ea. |
| Powder Coated Safety Yellow                                         | CC-STAKES-YPC |         | \$1.85/ea. |
|                                                                     |               |         |            |