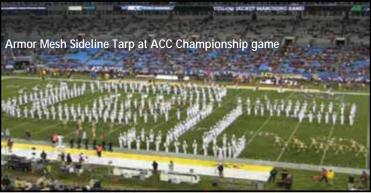

| PK   | \$25    |









YOUR "ONE-STOP" SOURCE FOR AMERICA'S BASEBALL, SOFTBALL & SPORTS SURFACES & SUPPLIES!



#### ARMOR MESH SIDELINE COVERS

Heavy-duty woven mesh—14 oz./sq.yd.

Extrusion coated yarns—outstanding wear (abrasion) resistance

Allows air and water passage—does not absorb water

Excellent tear strength and burst strength properties

13 colors: Dark Green, Royal Blue, Red, Light Grey, Kelly Green, Maroon, Navy Blue, Black, Purple, Orange, Carolina Blue, Yellow, White

Comes with grommets every 3' on all 4 sides to stake to ground

Ideal for customizing with lettering or logos

5-Year Warranty.





Rollers for easy handling and storage, see Rain Covers Catalog

#### **BLANKET-STYLE SIDELINE COVERS**

**Light Grey**, 15 oz./sq. yd. non-woven polypro fabric, heat-fused on top 1 side for abrasion resistance, grommets at 3' intervals on <u>all 4 sides</u> but no sewn edging. 3-Year Warranty.

| NWSIDE14x50  | \$685                                                       |
|--------------|-------------------------------------------------------------|
| NWSIDE14x75  | \$1,025                                                     |
| NWSIDE14x100 | \$1,350                                                     |
| NWSIDE14x125 | \$1,665                                                     |
| NWSIDE14x150 | \$1,995                                                     |
| NWSIDECUST   | CALL FOR