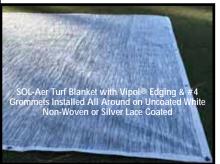

Insect Barrier: Light, water, & air penetrate through, but this tighter-than -woven material disallows insects from burrowing thru.

CHOOSE THE RIGHT CONFIGURATION FOR YOUR FIELD: CHOICE 1. Silver Lace Coated or Uncoated Basic White CHOICE 2. No Edging or Vipol® Edging with Grommets

#### **ADDITIONAL FEATURES and BENEFITS**

Vipol Edging adds strength and breathability. Non-woven fabric provides additional thermal insulation.

Provides frost protection and moisture retention. Promotes earlier and more rapid germination and greening.