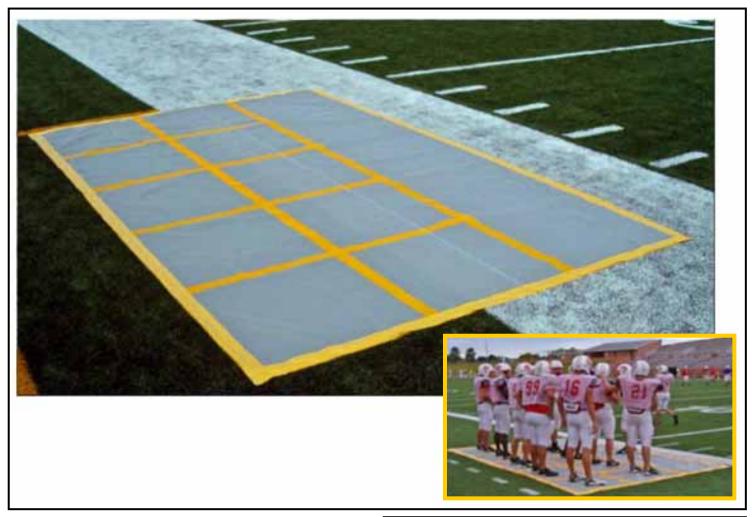

A |



Our sharp multi-color images will outlast other processes. Eliminates the historic problems of digital printing, like weathering, premature fading, scuffing, and unsightly white mesh backside color. Images will last outdoors as long as the fabric, something rarely true with digital imprinting. Also highly spike, cleat, and racquet resistant. Our thick, individually-applied, double coating process literally bonds the image into the vinyl and completely masks the underlying fabric color, so image colors are vivid and true.

Chroma-Bond imprinting is available on our vinyl-surfaced windscreen, cover, padding & sign products.









YOUR "ONE-STOP" SOURCE FOR AMERICA'S BASEBALL, SOFTBALL & SPORTS SURFACES & SUPPLIES!

# **BEAM CLAY®**

## HUDDLE ZONE™ SPECIAL TEAMS MAT—WIND WEIGHTED



#### FEWER COSTLY PENALTIES & LOST TIMEOUTS

Gives special teams an exact location to ORGANIZE and CALL PLAYS before entering the game.

Constructed of cleat-proof industrial matrix fabric with a 3' square for each special team player, plus the front section for captain and coach. Entire edge is vinyl wrapped with internal steel chain weighting, making mat WIND-PROOF and easy to install without stakes. Just lay in on turf or over sideline turf protector.

Easily folds and travels with team to away games!

SPECS: Fabric: Vipol™ Matrix Material

Standard color: Light Grey with 3" wide screened-on yellow stripes and

yellow vinyl edging.

## TESTIMONIALS

Our coaches feel the Huddle Zone™ Mat's convenience has saved them time, giving our kids a central location to meet before going out on t