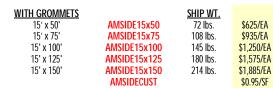

$925     | #BZTM1575  | 15' x 75'                  | \$685   |
| #BZTM15100G | 15' x 100'              | \$1,150   | #BZTM15100 | 15' x 100'                 | \$950   |
| #BZTM15125G | 15' x 125'              | \$1,425   | #BZTM15125 | 15' x 125'                 | \$1,175 |
| #BZTM15150G | 15' x 150'              | \$1,695   | #BZTM15150 | 15' x 150'                 | \$1,450 |
| #BZTM15XG   | CUSTOM                  | \$1.15/SF | #BZTM15X   | CUSTOM                     | 75¢/SF  |

WARNING: IF USING SOD STAPLES, T-TOP PINS, STAKES, OR SPIKES TO SECURE TURF BLANKETS OR SIDELINE TARPS ON ATHLETIC FIELDS, <u>SPECIAL CARE MUST BE TAKEN TO NOT LEAVE ANY ON THE FIELD WHICH WOULD BE A DANGEROUS HAZARD</u>. SPRAY PAINTING FLOURESCENT ORANGE IS RECOMMENDED TO HELP MAKE THEM STAND OUT IF DROPPED.



| WITH GROMMETS |              | SHIP WT. |           |
|---------------|--------------|----------|-----------|
| 12' x 50'     | AMSIDE12x50  | 57 lbs.  | \$515     |
| 12' x 75'     | AMSIDE12x75  | 85 lbs.  | \$755     |
| 12' x 100'    | AMSIDE12x100 | 114 lbs. | \$995     |
| 12' x 125'    | AMSIDE12x125 | 143 lbs. | \$1,250   |
| 12' x 150'    | AMSIDE12x150 | 170 lbs. | \$1,495   |
| -             | AMCIDECTICE  |          | ¢n ne /ce |

TEAM LINE: 6" WIDE (white line) 6' from field side \$2.60/LF







Roller covers for extra protection, see <u>Rain Covers Catalog</u>.

#### LETTERING & NUMBERS FOR ARMOR MESH COVERS

|         |          | ONE OR MULTI-COLOR |
|---------|----------|--------------------|
| 42" H   | LETTER42 | \$71               |
| 48" H   | LETTER48 | \$85