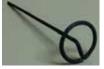

Custom Sizes Available. Minimum \$50 charge.

GROWCOVCUST 28¢/sf

SOD STAPLES For Typar® recommended every 1-3' with edges wrapped around 3/8" rebar; for protected areas every 3' for Typar®. 5' for Turf Defender®. F.O.B., NJ